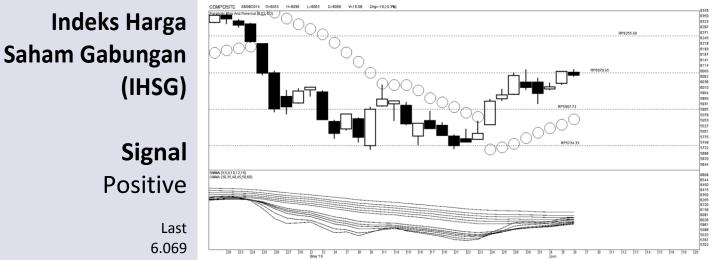

## Highlight

Kinerja Indeks Harga Saham Gabungan (IHSG) cenderung menguat untuk menguji level resistance pada kisaran 6.095