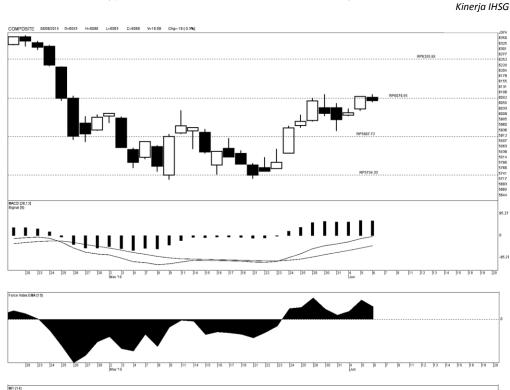

## Market Maker

7 Juni 2018

Ver.1.910









52wk Range 5,294 - 6,686

## Highlight

Kinerja Indeks Harga Saham Gabungan (IHSG) cenderung menguat untuk menguji level resistance pada kisaran 6.095

## **Global Index**

S&P 500 2.772.35 +23.55(+0.86%)

Dow 30 25,146.39 +346.41(+1.40%)

Nasdaq 7,689.24 +51.38(+0.67%)

Lucky Bayu Purnomo **Research Analyst** (62-21) 2955 577 ext.3512 lucky.purnomo@danareksa.com

Danareksa research report are also available at Reuters Multex and First Call Direct and Bloomberg



Disclaime

The information contained in this report has been taken from sources which we deem reliable. However, none of P.T. Danareksa Sekuritas and/or its affiliated companies and/or their respective employees and/or agents makes any representation or warranty (express or implied) or accepts any responsibility or liability as to, or in relation to, the accuracy or completeness of the information and opinions contained in this report or as to any information contained in this report or any other such information or opinions remaining unchanged after the issue thereof. We expressly disclaim any responsibility or liability (express or implied) of P.T. Danareksa Sekuritas, its affiliated companies and their respective employees and agents whatsoever and howsoever arising (including, withou